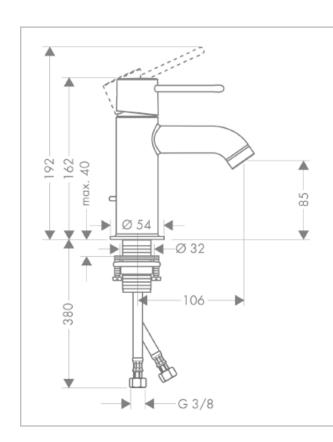

Brand : Axor, Germany

Name: Uno 2 Single lever basin mixer 90

with pop-up

Item Code : 38020.000

Designer:

Color / Finish : Chrome-plated

Dimensions: Ø170 mm

## Product info:

- Basin Mixer
- With pop-up waste set G 1 ¼"
- ComfortZone 90
- Flow rate: 5 l/min