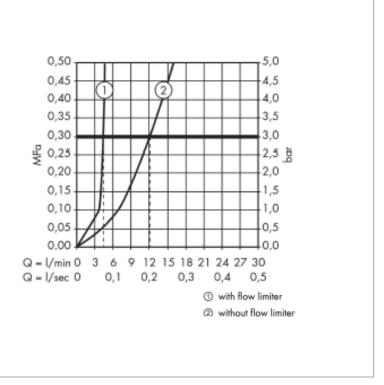

## Product info:

- Basin Mixer
- With pop-up waste set G 1 ¼"
- ComfortZone 90
- Flow rate: 5 l/min