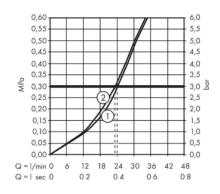

## Product info:

· Water flow control with stop function

· Thermostat cartridge

Flow rate upper outlet: 27 l/min

• Flow rate lower outlet: 27 l/min

• Flow rate by simultaneous use of all outlets 34, 8 l/min

• Maximum flow rate at 3 bar: 27 l/min

• Min operating pressure: 1 bar

• Max operating pressure: 10 bar

· Flat escutcheon for more space in the shower

Escutcheon can be aligned by +/-3

• Easy installation due to pre-assembled function block