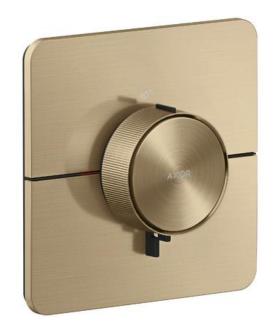

Brand: Axor, Germany

Name: Thermostat HighFlow for concealed

installation softsquare

Item Code: 36775.140

Designer:

Color / Finish: Brushed Bronze

Dimensions: (See data drawing below)

## Product info:

· Water flow control with stop function

· Thermostat cartridge

Flow rate upper outlet: 27 l/min

• Flow rate lower outlet: 27 l/min

• Flow rate by simultaneous use of all outlets 34, 8 l/min

• Maximum flow rate at 3 bar: 27 l/min

• Min operating pressure: 1 bar

• Max operating pressure: 10 bar

· Flat escutcheon for more space in the shower

Escutcheon can be aligned by +/-3

• Easy installation due to pre-assembled function block

· Temperature limitation adjustable

· Material button: metal

· Material handles: metal

Connection type: basic set iBox universal 2 (#01400180)

 Handles always at the same height regardless of the installation depth of the basic set