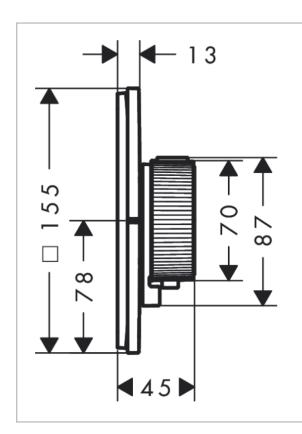

Brand: Axor, Germany

Name: Thermostat HighFlow for concealed

installation softsquare

Item Code: 36775.140

Designer:

Color / Finish: Brushed Bronze

Dimensions: (See data drawing below)

· Temperature limitation adjustable

· Material button: metal

· Material handles: metal

Connection type: basic set iBox universal 2 (#01400180)

 Handles always at the same height regardless of the installation depth of the basic set