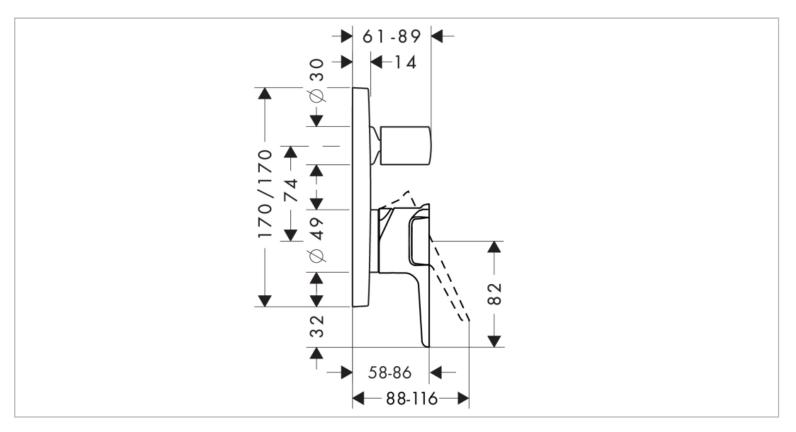

## AXOR

| Brand :                          | Axor, Germany                                         |
|----------------------------------|-------------------------------------------------------|
| Name :                           | CITTERIO E Single Lever Bath/Shower<br>mixer          |
| Item Code :                      | 36455.670                                             |
| Designer :                       | Antonio Citterio                                      |
| Color / Finish :<br>Dimensions : | Matt Black<br>(See data drawing below for dimensions) |