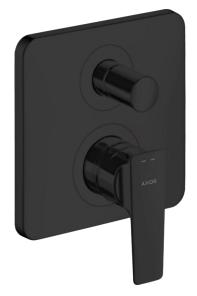

## AXOR

| Brand :                          | Axor, Germany                                         |
|----------------------------------|-------------------------------------------------------|
| Name :                           | CITTERIO E Single Lever Bath/Shower<br>mixer          |
| Item Code :                      | 36455.670                                             |
| Designer :                       | Antonio Citterio                                      |
| Color / Finish :<br>Dimensions : | Matt Black<br>(See data drawing below for dimensions) |