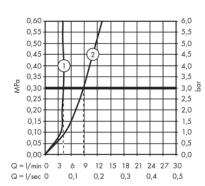

## **Flowchart**

- ① With flow limiter
- ② Without flow limiter

Flushing of pipe must be done before fittings are installed. Failure to do so voids the warranty. Follow cleaning instructions and avoid using any harmful chemicals.