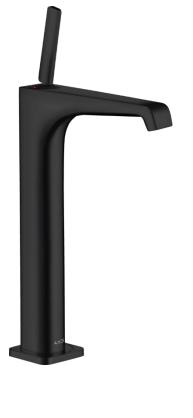

Brand : Axor, Germany

Name: CITTERIO E Single lever washbowl mixer

250 without pull rod

Item Code: 36104.670

Designer: Antonio Citterio

Color / Finish: Matt Black

Dimensions: 163 mm projection

252 mm spout height

## Product info:

• Consists of single lever basin mixer, waste set

Comfort Zone 250

• Spray type: laminar spray

• Maximum flow rate at 3 bar: 5 l/min

· Ceramic cartridge

• Suitable for continuous flow water heaters

Non-closing waste set

• Connection type: G 3/2 connections

· Connection dimension: DN15