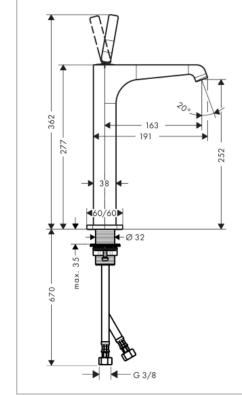

Brand : Axor, Germany

Name: CITTERIO E Single lever washbowl mixer

250 without pull rod

Item Code: 36104.670

Designer: Antonio Citterio

Color / Finish: Matt Black

Dimensions: 163 mm projection

252 mm spout height

## Product info:

• Consists of single lever basin mixer, waste set

Comfort Zone 250

• Spray type: laminar spray

• Maximum flow rate at 3 bar: 5 l/min

· Ceramic cartridge

• Suitable for continuous flow water heaters

Non-closing waste set

• Connection type: G 3/2 connections

· Connection dimension: DN15