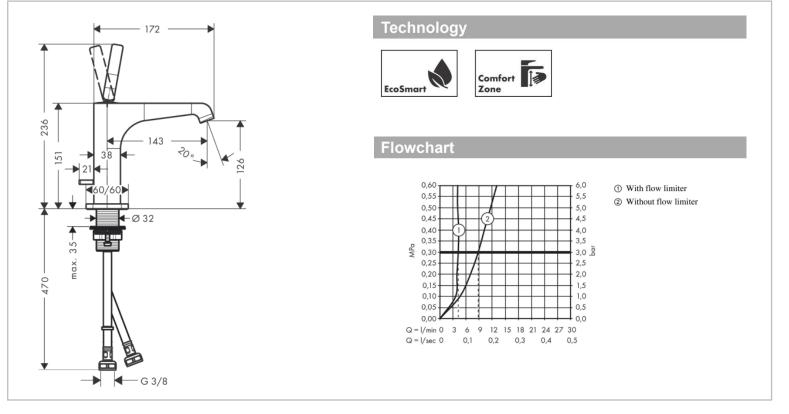

## AXOR

| Brand :          | Axor, Germany                                             |
|------------------|-----------------------------------------------------------|
| Name :           | CITTERIO E Single Lever basin mixer 130 with pop up waste |
| Item Code :      | 36100.670                                                 |
| Designer :       | Citterio                                                  |
| Color / Finish : | Matt Black                                                |
| Dimensions :     | 143 mm projection                                         |
|                  | 126 mm spout height                                       |

## Product info:

- Consists of single lever basin mixer, waste set
- Comfort Zone 130
- Spray type: laminar spray
- Maximum flow rate at 3 bar: 5 l/min
- Ceramic cartridge
- Suitable for continuous flow water heaters
- Pop-up waste set G 1<sup>1</sup>⁄<sub>4</sub>
- Connection type: G 3/2 connections
- Connection dimension: DN15