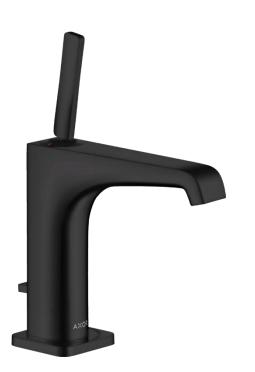

## AXOR

| Brand :          | Axor, Germany                                             |
|------------------|-----------------------------------------------------------|
| Name :           | CITTERIO E Single Lever basin mixer 130 with pop up waste |
| Item Code :      | 36100.670                                                 |
| Designer :       | Citterio                                                  |
| Color / Finish : | Matt Black                                                |
| Dimensions :     | 143 mm projection                                         |
|                  | 126 mm spout height                                       |

## Product info:

- Consists of single lever basin mixer, waste set
- Comfort Zone 130
- Spray type: laminar spray
- Maximum flow rate at 3 bar: 5 l/min
- Ceramic cartridge
- Suitable for continuous flow water heaters
- Pop-up waste set G 1<sup>1</sup>⁄<sub>4</sub>
- Connection type: G 3/2 connections
- Connection dimension: DN15