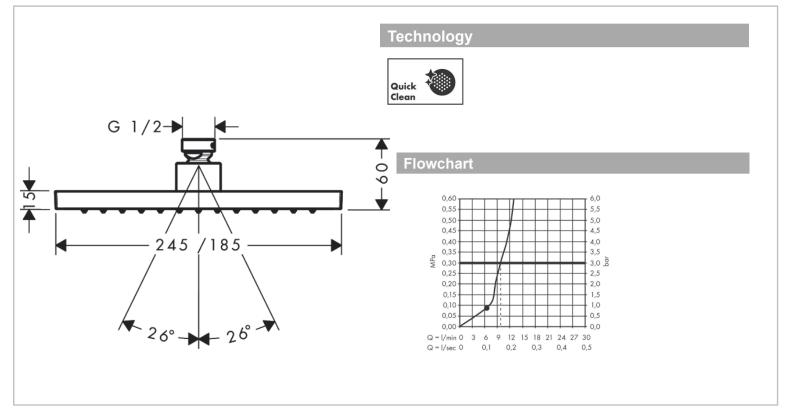

| Brand :                          | Axor, Germany                                        |
|----------------------------------|------------------------------------------------------|
| Name :                           | Axor conscious showers overhead shower 245/185 1 jet |
| Item Code :                      | 35373.670                                            |
| Designer :                       |                                                      |
| Color / Finish :<br>Dimensions : | Matt Black<br>245 x 185 mm shower head size          |

Product info:

- Spray type: rain
- Ball-joint: overhead shower angle adjustable
- Material spray disc: metal
- Maximum flow rate at 3 bar: 10,1 l/min
- Flow rate Rain spray (at 3 bar): 10,1 l/min
- Function from: 6,2 l/min
- Minimum flow pressure: 0,8 bar
- Overhead shower removable for cleaning
- Installation: ceiling or wall
- Connection thread G  $\frac{1}{2}$
- Suitable for continuous flow water heaters