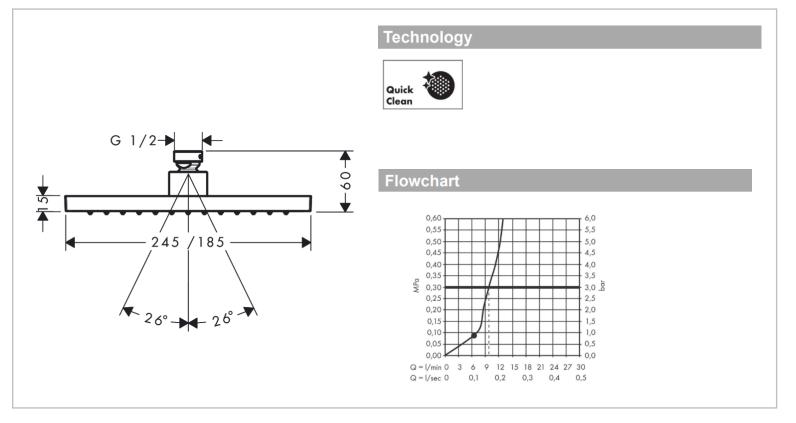

## Product info:

- Spray type: Rain
- Flow rate rain spray at 3 bar: 10, 1/min
- Function from: 6, 2 l/min
- Maximum flow rate at 3 bar: 10, 1 l/min
- Minimum flow pressure: 0, 8 bar
- Overhead shower angle adjustable
- Material spray disc: metal
- Overhead shower removal for cleaning
- Installation: ceiling or wall
- Connection thread: G ½
- Suitable for continuous flow water heaters