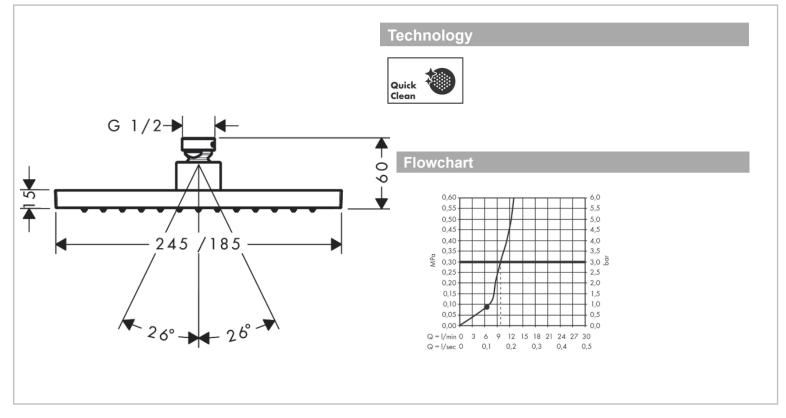

Product info:

- Spray type: rain
- Ball-joint: overhead shower angle adjustable
- Material spray disc: metal
- Maximum flow rate at 3 bar: 10,1 l/min
- Flow rate Rain spray (at 3 bar): 10,1 l/min
- Function from: 6,2 l/min
- Minimum flow pressure: 0,8 bar
- Overhead shower removable for cleaning
- Installation: ceiling or wall
- Connection thread G  $^{\prime\!\!/}_{\!\!2}$
- Suitable for continuous flow water heaters