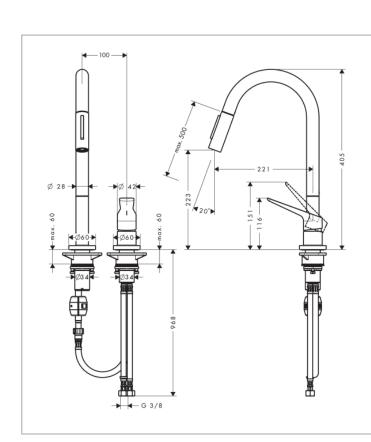

Brand : Axor, Germany

Name: CITTERIO M Sink mixer

Item Code: 34822.000

Designer: Antonio Citterio

Color / Finish: Chrome

Dimensions: (See data drawing below for

dimensions)

## Product info:

ComfortZone 220

- Swivel range adjustable in 2 steps to 110° or 150°
- Shower spray, laminar spray
- Lockable shower spray, spray returns through pressing spray diverter
- MagFit magnetic shower support
- Quick connect hose
- Connection dimension: DN15
- Maximum flow rate at 3 bar: 9 l/min
- Ceramic cartridge
- Connection type: G 3/8 connections
- Temperature limitation adjustable
- Suitable for continuous flow water heaters