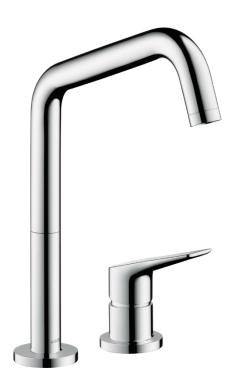

| Brand :          | Axor, Germany               |
|------------------|-----------------------------|
| Name :           | CITTERIO M Sink mixer       |
|                  |                             |
| Item Code :      | 34820.000                   |
| Designer :       | Antonio Citterio            |
| Color / Finish : | Chrome                      |
| Dimensions :     | (See data drawing below for |
|                  | dimensions)                 |
|                  |                             |

Product info:

- ComfortZone 240
- Swivel range adjustable in 3 steps 110°, 150° or 360°
- Normal spray
- Quick connect hose
- Maximum flow rate at 3 bar: 11 l/min
- Connection type: G 3/8 connections
- Temperature limitation adjustable
- Integrated non-return valve
- Suitable for continuous flow water heaters