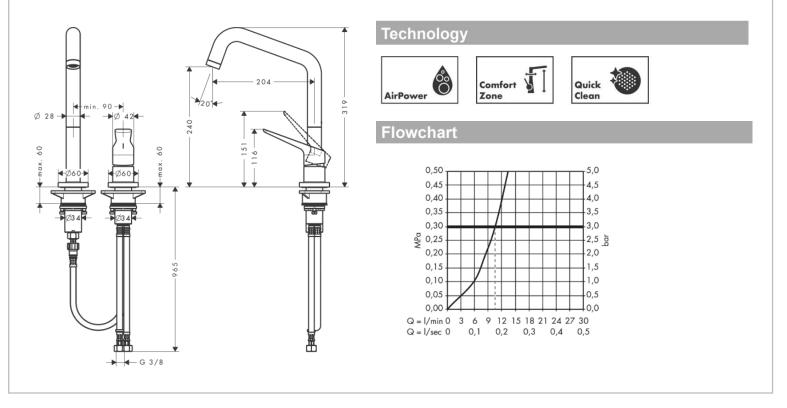

Product info:

- ComfortZone 240
- Swivel range adjustable in 3 steps 110°, 150° or 360°
- Normal spray
- Quick connect hose
- Maximum flow rate at 3 bar: 11 l/min
- Connection type: G 3/8 connections
- Temperature limitation adjustable
- Integrated non-return valve
- Suitable for continuous flow water heaters