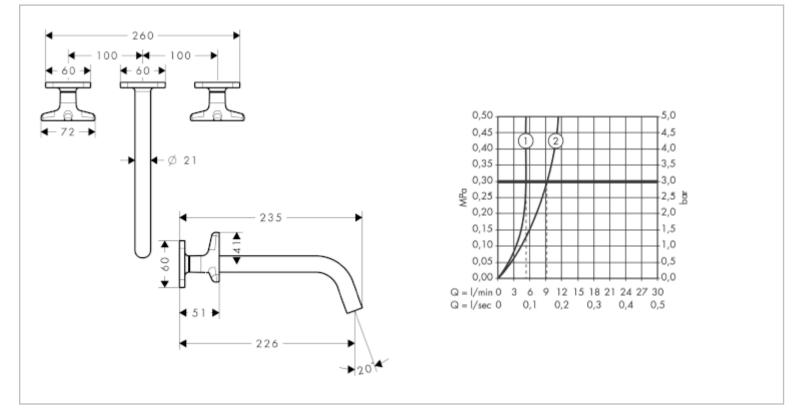

## AXOR

| Brand :          | Axor, Germany                 |
|------------------|-------------------------------|
| Name :           | Bouroullec 3-hole basin mixer |
|                  | 24247 000                     |
| Item Code :      | 34217.000                     |
| Designer :       |                               |
| Color / Finish : | Chrome-plated                 |
| Dimensions :     | 235mm L x 260mm W             |
|                  | 226 mm Spout Projection       |
|                  |                               |

Product info:

- Finish set with star handles Wall-mounted 3-hole basin mixer
- Flow rate: 5 l/min

Add-ons:

• 1x basin waste trap 1<sup>1</sup>/<sub>4</sub>"

Flushing of pipe must be done before fittings are installed. Failure to do so voids the warranty.