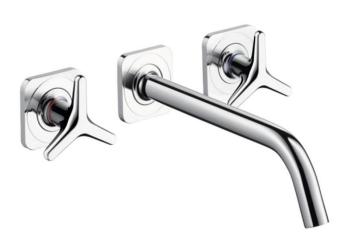

## AXOR

| Brand :          | Axor, Germany                 |
|------------------|-------------------------------|
| Name :           | Bouroullec 3-hole basin mixer |
|                  | 24247 000                     |
| Item Code :      | 34217.000                     |
| Designer :       |                               |
| Color / Finish : | Chrome-plated                 |
| Dimensions :     | 235mm L x 260mm W             |
|                  | 226 mm Spout Projection       |
|                  |                               |

Product info:

- Finish set with star handles Wall-mounted 3-hole basin mixer
- Flow rate: 5 l/min

Add-ons:

• 1x basin waste trap 1<sup>1</sup>/<sub>4</sub>"

Flushing of pipe must be done before fittings are installed. Failure to do so voids the warranty.