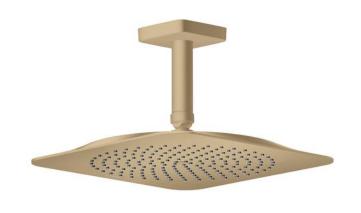

• Ceiling connection length: 100 mm

· Installation: ceiling mounting

• Connection thread: G ½

• Suitable for continous flow water heaters

Follow cleaning instructions and avoid using any harmful chemicals.