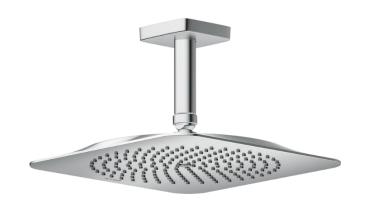

Brand: Axor, Germany

Name: Citterio C Overhead shower 270/270

1jet with ceiling connector

Item Code: 28792.000

Designer: Antonio Citterio

Color / Finish: Chrome

Dimensions: Dia. 300 x 156 mm

## Product info:

Consists of overhead shower, ceiling connector

• Spray type: PowderRain

• Flow rate PowderRain spray 3 bar: 11 l/min

• Function from: 7,5 l/min

Maximum flow rate at 3 bar: 11 l/min

• Minimum flow pressure: 1 bar

• Material spray disc: metal

· Overhead shower removable for cleaning

Ceiling connection length: 100 mm

· Installation: ceiling mounting

Connection thread: G ½

• Suitable for continous flow water heaters

Follow cleaning instructions and avoid using any harmful chemicals.