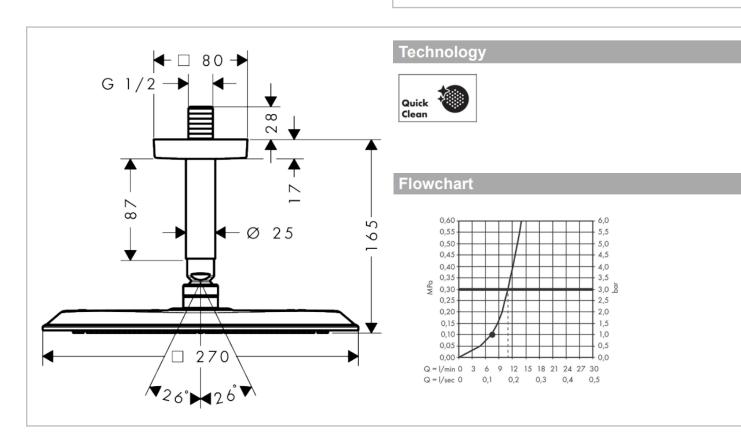

## Product info:

Consists of overhead shower, ceiling connector

• Spray type: PowderRain

• Flow rate PowderRain spray 3 bar: 11 l/min

• Function from: 7,5 l/min

Maximum flow rate at 3 bar: 11 l/min

• Minimum flow pressure: 1 bar

• Material spray disc: metal

· Overhead shower removable for cleaning

Ceiling connection length: 100 mm

· Installation: ceiling mounting

Connection thread: G ½

• Suitable for continous flow water heaters

Follow cleaning instructions and avoid using any harmful chemicals.