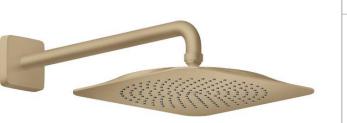

## Brand: Axor, Germany Name: Overhead shower 270/270 1jet with shower arm Item Code: 28790.140 Designer: Antonio Citterio Color / Finish: Brushed Bronze Dimensions: Shower head size: 270 x 270 mm Shower arm length: 390 mm

Product info:

- Consists of overhead shower, shower arm
- Spray type: Powder rain
- Flow rate PowderRain spray at 3 bar: 11 l/min
- Function from: 7,5 l/min
- Maximum flow rate at 3 bar: 11 l/min
- Minimum flow pressure: 1 bar
- Material spray disc: metal
- Overhead shower removable for cleaning
- Shower arm length: 390 mm
- Installation: wall
- Connection thread: G ½
- Suitable for continuous flow water heaters