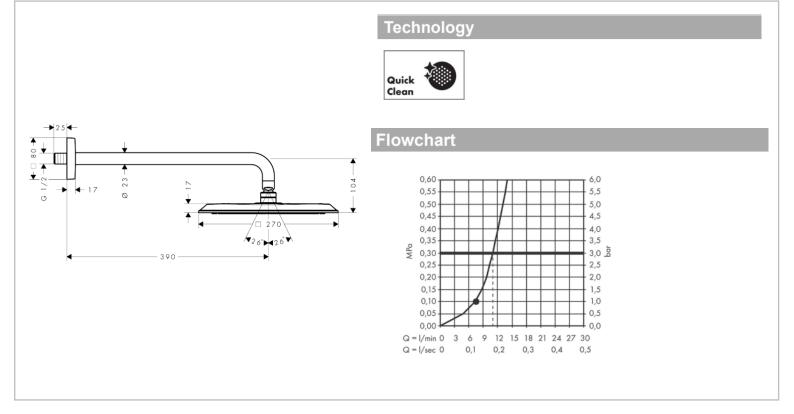

Product info:

- Consists of overhead shower, shower arm
- Spray type: Powder rain
- Flow rate PowderRain spray at 3 bar: 11 l/min
- Function from: 7,5 l/min
- Maximum flow rate at 3 bar: 11 l/min
- Minimum flow pressure: 1 bar
- Material spray disc: metal
- Overhead shower removable for cleaning
- Shower arm length: 390 mm
- Installation: wall
- Connection thread: G ½
- Suitable for continuous flow water heaters