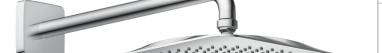

Brand: Axor, Germany

Name: Overhead shower 270/270 1jet with

shower arm

Item Code: 28790.000

Designer: Antonio Citterio

Color / Finish: Chrome

Dimensions: Shower head size: 270 x 270 mm

Shower arm length: 390 mm

## Product info:

• Consists of overhead shower, shower arm

• Spray type: Powder rain

• Flow rate PowderRain spray at 3 bar: 11 l/min

• Function from: 7,5 l/min

• Maximum flow rate at 3 bar: 11 l/min

• Minimum flow pressure: 1 bar

Material spray disc: metal

· Overhead shower removable for cleaning

• Shower arm length: 390 mm

• Installation: wall

• Connection thread: G ½

Suitable for continuous flow water heaters