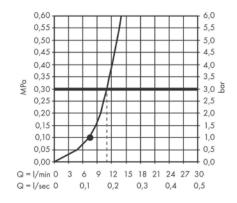

## Product info:

• Consists of overhead shower, shower arm

• Spray type: Powder rain

• Flow rate PowderRain spray at 3 bar: 11 l/min

• Function from: 7,5 l/min

• Maximum flow rate at 3 bar: 11 l/min

• Minimum flow pressure: 1 bar

## Technology