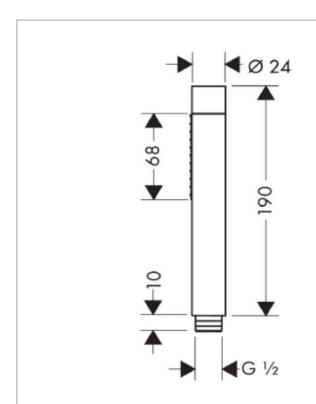

Brand: Axor, Germany

Name: Starck Handshower 2 spray modes

Item Code: 28532.000

Designer: Philippe Starck Color / Finish: Chrome-plated

Dimensions: (see data drawing below for

dimension)