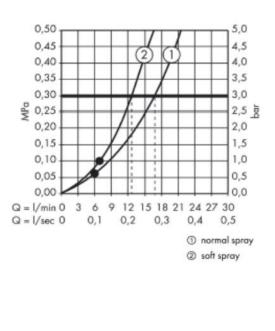

## Product info:

Handshower 2 spray modes

Spray type: Normal spray, Soft spray

Maximum flow rate: 16 l/min(at 0.3 MPa)

Flushing of pipe must be done before fittings are installed. Failure to do so voids the warranty. Follow cleaning instructions and avoid using any harmful chemicals.