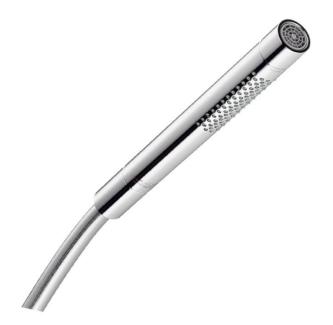

Brand: Axor, Germany

Name: Starck Handshower 2 spray modes

Item Code: 28532.000

Designer: Philippe Starck Color / Finish: Chrome-plated

Dimensions: (see data drawing below for

dimension)

## Product info:

Handshower 2 spray modes

Spray type: Normal spray, Soft spray

Maximum flow rate: 16 l/min(at 0.3 MPa)

Flushing of pipe must be done before fittings are installed. Failure to do so voids the warranty. Follow cleaning instructions and avoid using any harmful chemicals.