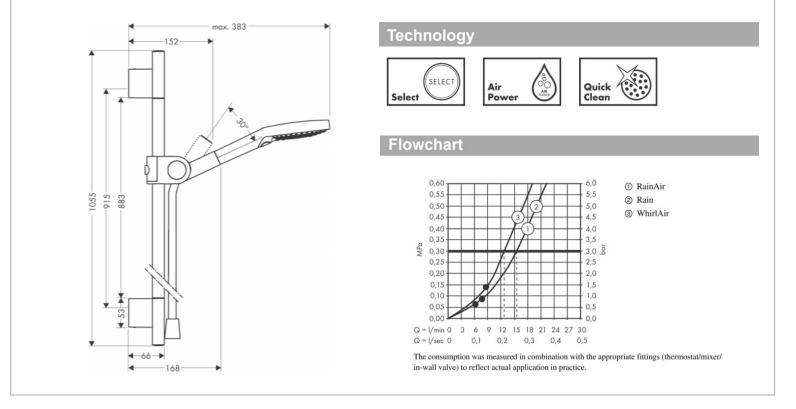

Product info:

- consists of hand shower, shower bar, shower hose, hand shower holder
- shower head size: 120 mm
- spray type: Rain, RainAir, WhirlAir
- convenient diversion via Select button
- pivot connector prevent hose from tangling
- wall bar 0.90 m
- support for shower hose with conical nuts
- inclination angle can be adjusted by 30°
- maximum flow rate at 3 bar: 15 l/min
- wall supports of metal