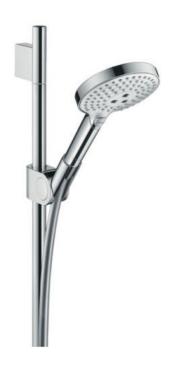

| Brand :                          | Axor, Germany                                        |
|----------------------------------|------------------------------------------------------|
| Name :<br>Item Code :            | Uno Shower Set 900mm<br>27987.000                    |
| Designer :                       | Phoenix Design                                       |
| Color / Finish :<br>Dimensions : | Chrome<br>(See data drawing below for<br>dimensions) |

Product info:

- consists of hand shower, shower bar, shower hose, hand shower holder
- shower head size: 120 mm
- spray type: Rain, RainAir, WhirlAir
- convenient diversion via Select button
- pivot connector prevent hose from tangling
- wall bar 0.90 m
- support for shower hose with conical nuts
- inclination angle can be adjusted by 30°
- maximum flow rate at 3 bar: 15 l/min
- wall supports of metal