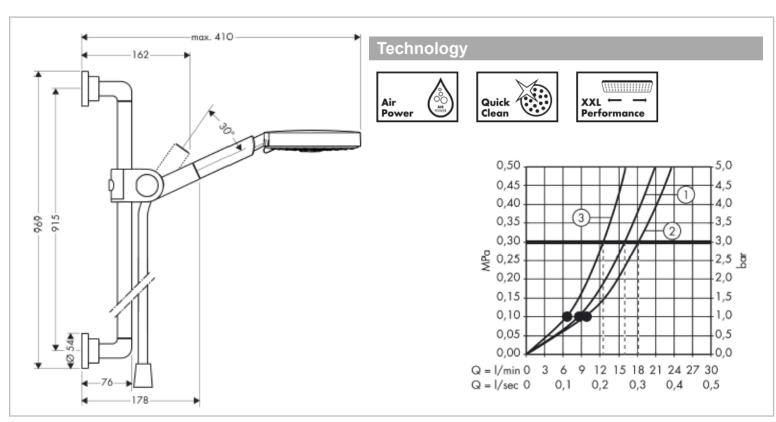

## Product info:

Wall bar with handshower set

Spray type: RainAir, WhirlAir, BalanceAir

Maximum flow rate: 18 l/min

spray type adjustment by turning spray disc

shower head size: 137 mm

• pivot connectors prevent hose from tangling

wall bar 0.90 m

• support for shower hose with conical nuts

inclination angle can be adjusted by 30°

• maximum flow rate (at 0.3 MPa): 18 l/min

chrome-plated wall supports of metal

Flushing of pipe must be done before fittings are installed. Failure to do so voids the warranty. Follow cleaning instructions and avoid using any harmful chemicals.