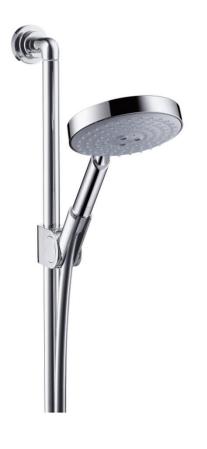

Brand: Axor, Germany

Name: Citterio Wall bar with hand shower

set

Item Code: 27981.000

Designer:

Color / Finish: Chrome-plated Dimensions: 969 mm height

## Product info:

Wall bar with handshower set

Spray type: RainAir, WhirlAir, BalanceAir

Maximum flow rate: 18 l/min

spray type adjustment by turning spray disc

shower head size: 137 mm

• pivot connectors prevent hose from tangling

wall bar 0.90 m

• support for shower hose with conical nuts

inclination angle can be adjusted by 30°

• maximum flow rate (at 0.3 MPa): 18 l/min

chrome-plated wall supports of metal

Flushing of pipe must be done before fittings are installed. Failure to do so voids the warranty. Follow cleaning instructions and avoid using any harmful chemicals.