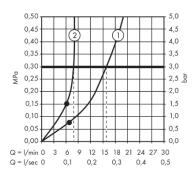

## **Flowchart**

The consumption was measured in combination with the appropriate fittings (thermostat/mixer/in-wall valve) to reflect actual application in practice.

Flushing of pipe must be done before fittings are installed. Failure to do so voids the warranty. Follow cleaning instructions and avoid using any harmful chemicals.

## Product info:

• Overhead shower

Shower head size: 35 mm

• Flow rate: 18 l/min (at 0.3 MPa)

Grey spray disc

· Material spray disc: metal

• Installation type: wall

• Connection thread G ½