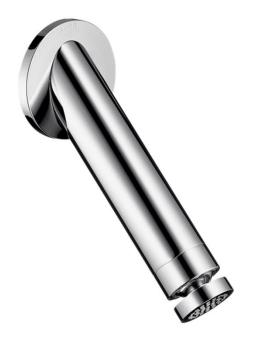

Brand: Axor, Germany

Name: Starck Overhead shower

Item Code: 27490.000

Designer:

Color / Finish: Chrome-plated

Dimensions: 104 mm Spout Projection

## Product info:

• Overhead shower

Shower head size: 35 mm

• Flow rate: 18 l/min (at 0.3 MPa)

Grey spray disc

· Material spray disc: metal

• Installation type: wall

• Connection thread G ½

Connection dimension: DN15

• Not suitable for continuous flow water heaters