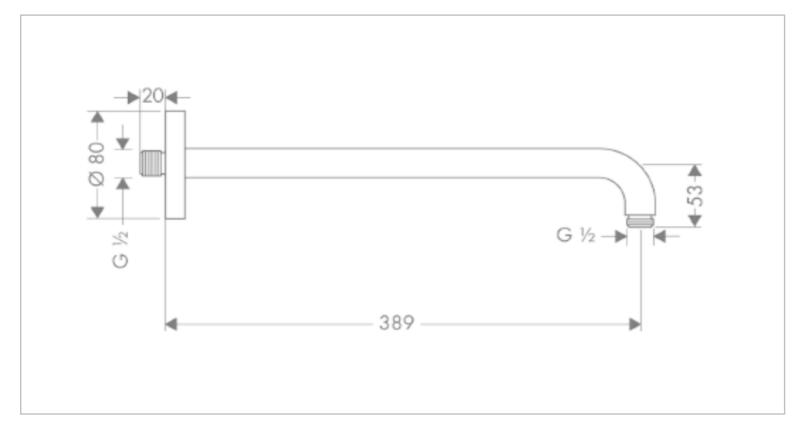

## AXOR

|  | Brand :       | Axor, Germany           |
|--|---------------|-------------------------|
|  | Name :        | Axor Steel 2 Shower arm |
|  | Item Code :   | 27413.800               |
|  | Designer :    |                         |
|  |               | Chrome-plated           |
|  | Dimensions :  | 389 mm                  |
|  | Product info: |                         |
|  | Shower arm    |                         |
|  |               |                         |
|  |               |                         |
|  |               |                         |
|  |               |                         |
|  |               |                         |
|  |               |                         |
|  |               |                         |
|  |               |                         |