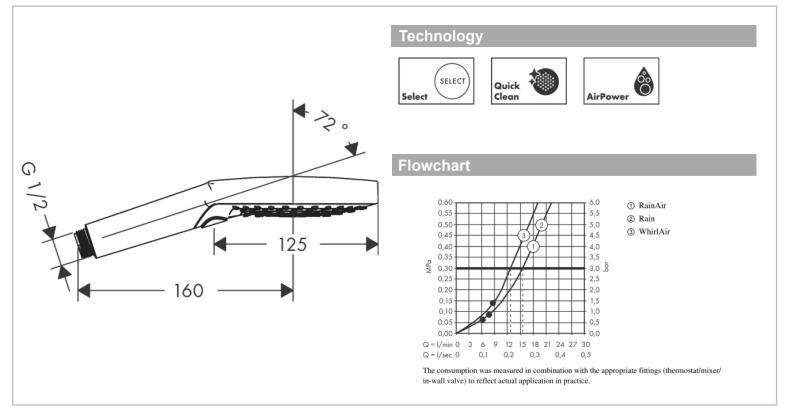

Product info:

- Spray type: Rain, Rain Air, Whirl Air
- Convenient spray selection via Select button
- Maximum flow rate at 3 bar: 15 l/min
- Minimum flow pressure: 1,4 bar
- With internal water conduction
- Rinseable screen seal
- Connection thread G  $\frac{1}{2}$
- Connection dimension: DN15
- Suitable for continuous flow water heaters