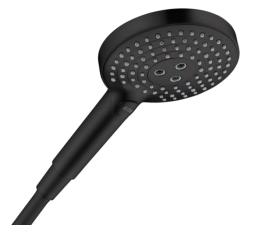

## AXOR

| Brand :                          | Axor, Germany                          |
|----------------------------------|----------------------------------------|
| Name :<br>Item Code :            | CITTERIO E Hand shower 3 Jet 26050.670 |
| Designer :                       | Antonio Citterio                       |
| Color / Finish :<br>Dimensions : | Matt Black<br>125 mm shower head size  |

Product info:

- Spray type: Rain, Rain Air, Whirl Air
- Convenient spray selection via Select button
- Maximum flow rate at 3 bar: 15 l/min
- Minimum flow pressure: 1,4 bar
- With internal water conduction
- Rinseable screen seal
- Connection thread G  $\frac{1}{2}$
- Connection dimension: DN15
- Suitable for continuous flow water heaters