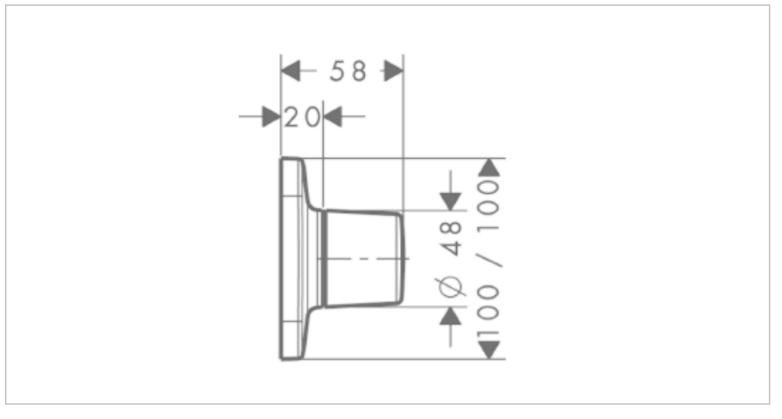

## AXOR

| Brand :                          | Axor, Germany                                               |
|----------------------------------|-------------------------------------------------------------|
| Name :                           | Bouroullec Finish set for 15970.180                         |
| Item Code :<br>Designer :        | 19971.000                                                   |
| Color / Finish :<br>Dimensions : | Chrome-plated<br>(See data drawing below for<br>dimensions) |
|                                  |                                                             |