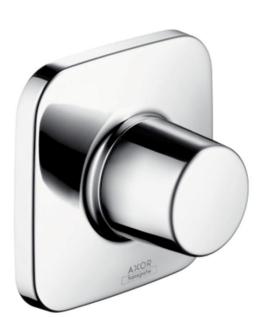

## AXOR

| Brand :                          | Axor, Germany                                               |
|----------------------------------|-------------------------------------------------------------|
| Name :                           | Bouroullec Finish set for 15970.180                         |
| Item Code :<br>Designer :        | 19971.000                                                   |
| Color / Finish :<br>Dimensions : | Chrome-plated<br>(See data drawing below for<br>dimensions) |
|                                  |                                                             |

Product info:

- Finish set for 15970.180
- Connection type: DN15/DN20
- Scope of supply: metal escutcheon, handle, sleeve

Flushing of pipe must be done before fittings are installed. Failure to do so voids the warranty.