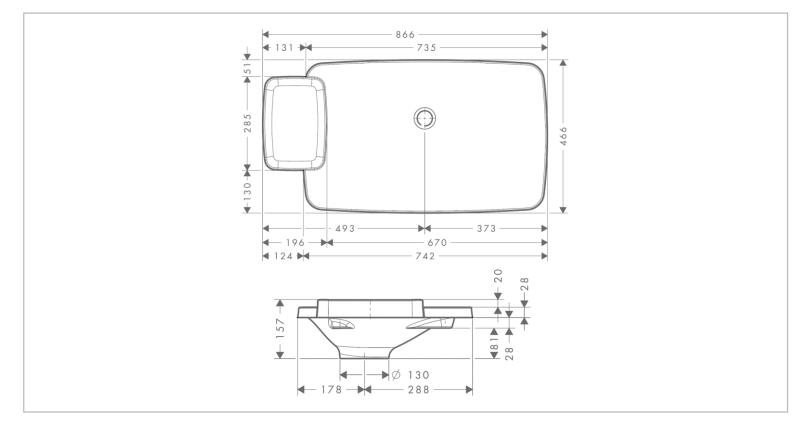

## AXOR

| Brand :                          | Axor, Germany                                                |
|----------------------------------|--------------------------------------------------------------|
| Name :                           | Bouroullec Built-in washbasin<br>866mm                       |
| Item Code :                      | 19945.000                                                    |
| Designer :                       |                                                              |
| Color / Finish :<br>Dimensions : | Mineral cast / Alpin white<br>866 mm W x 466 mm L x 157 mm H |

## Product info:

- built-in washbasin
- only in conjunction with basin mixers without pull rod
- mineral cast with gelcoat
- For planning consider drilling template
- including accessory box with all necessary components: hose extensions, screws, nuts and cable fixers
- CE
- TÜV certified