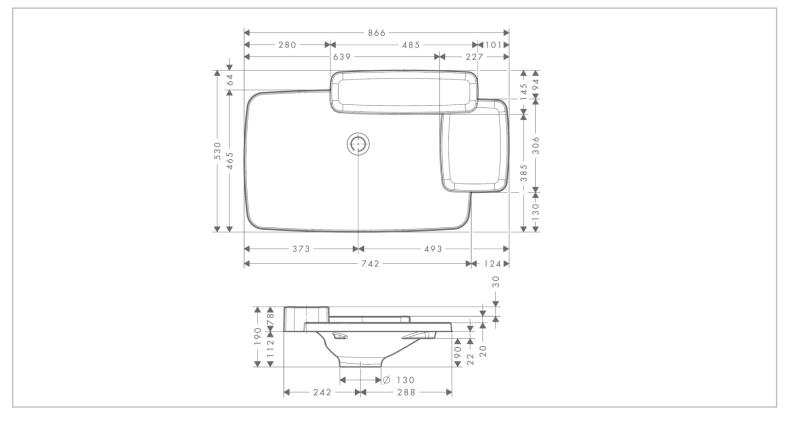

## AXOR

| Brand :          | Axor, Germany                  |
|------------------|--------------------------------|
| Name :           | Bouroullec Built-in washbasin  |
| Item Code :      | 19943.000                      |
| Designer :       |                                |
| Color / Finish : | Mineral cast / Alpin white     |
| Dimensions :     | 866 mm W x 530 mm L x 190 mm H |