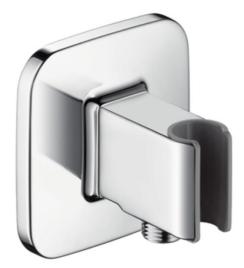

## AXOR

| Brand :          | Axor, Germany                                           |
|------------------|---------------------------------------------------------|
| Name :           | Bouroullec Shower holder with<br>integrated hose outlet |
| Item Code :      | 19622.000                                               |
| Designer :       |                                                         |
| Color / Finish : | Chrome-plated                                           |
| Dimensions :     | (See data drawing below for                             |
|                  | dimensions)                                             |
|                  |                                                         |

Product info:

Shower holder

• With integrated hose outlet

Flushing of pipe must be done before fittings are installed. Failure to do so voids the warranty.

Follow cleaning instructions and avoid using any harmful chemicals.