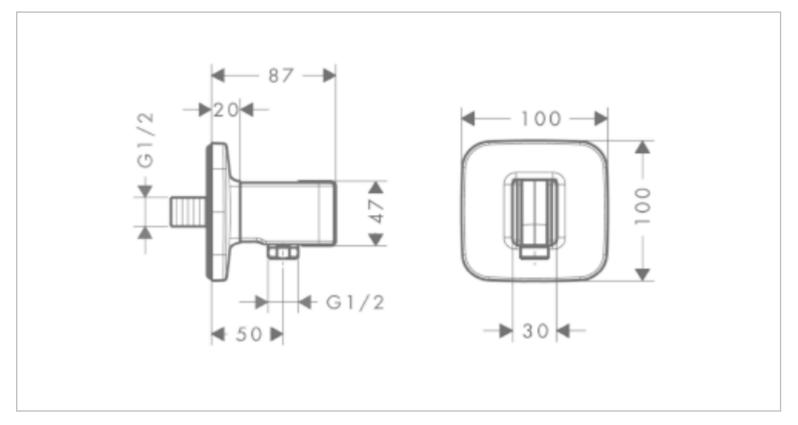

## AXOR

| Brand :          | Axor, Germany                                           |
|------------------|---------------------------------------------------------|
| Name :           | Bouroullec Shower holder with<br>integrated hose outlet |
| Item Code :      | 19622.000                                               |
| Designer :       |                                                         |
| Color / Finish : | Chrome-plated                                           |
| Dimensions :     | (See data drawing below for                             |
|                  | dimensions)                                             |
|                  |                                                         |

All information is for reference only. Installation shall always be based on the specs provided with actual delivered items. For more info, visit **www.kuysen.com**