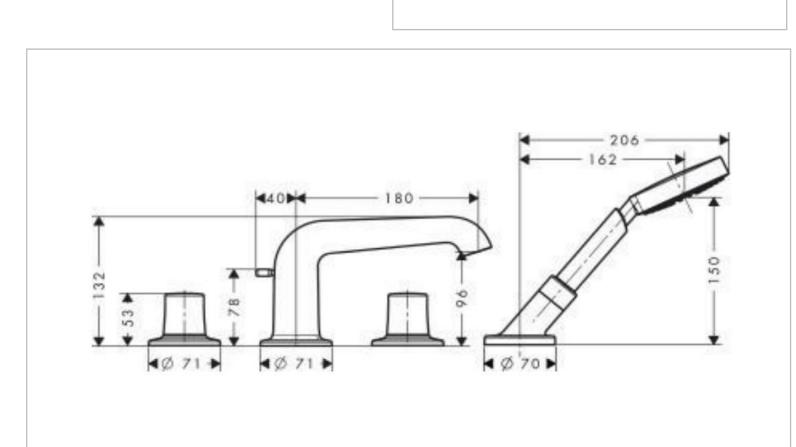

## AXOR

| Brand :          | Axor, Germany                                |
|------------------|----------------------------------------------|
| Name :           | Bouroullec 4-hole tile-mounted bath<br>mixer |
| Item Code :      | 19456.000                                    |
| Designer :       |                                              |
| Color / Finish : | Chrome-plated                                |
| Dimensions :     | 180 mm Spout Projection                      |

Product info:

- 4-hole tile-mounted bath mixer
- Flow rate: 22 l/min at 3 bar
- RainDance S 100 Air 1jet handshower

Flushing of pipe must be done before fittings are installed. Failure to do so voids the warranty.