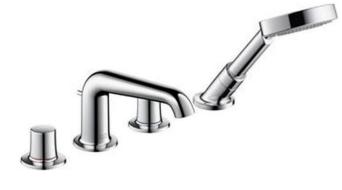

## AXOR

| Brand :          | Axor, Germany                                |
|------------------|----------------------------------------------|
| Name :           | Bouroullec 4-hole tile-mounted bath<br>mixer |
| Item Code :      | 19456.000                                    |
| Designer :       |                                              |
| Color / Finish : | Chrome-plated                                |
| Dimensions :     | 180 mm Spout Projection                      |

Product info:

- 4-hole tile-mounted bath mixer
- Flow rate: 22 l/min at 3 bar
- RainDance S 100 Air 1jet handshower

Flushing of pipe must be done before fittings are installed. Failure to do so voids the warranty.