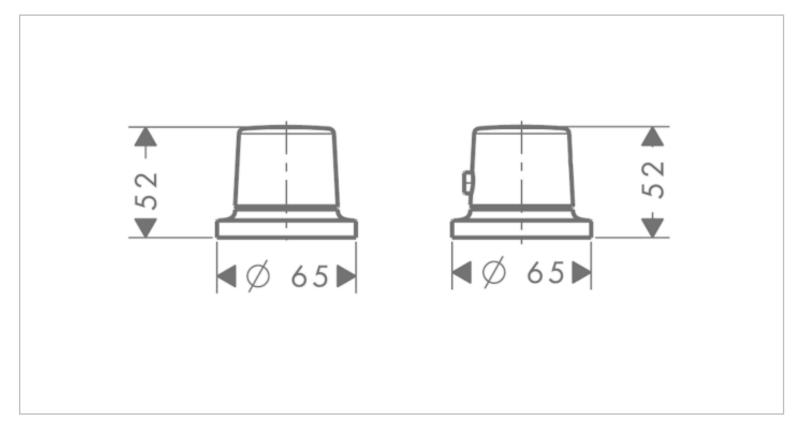

## AXOR

| L | 5 |
|---|---|
|   |   |

| Brand :          | Axor, Germany                             |
|------------------|-------------------------------------------|
| Name :           | Bouroullec Finish set 2-hole tub<br>mixer |
| Item Code :      | 19432.000                                 |
| Designer :       |                                           |
| Color / Finish : | Chrome-plated                             |
| Dimensions :     | Ø65 mm x 52 mm                            |

## Product info:

- Finish set 2hole tub mixer
- 2 outlets
- safety lock at 40° C
- temperature limitation adjustable
- suitable for remote spout
- scope of supply: handles, escutcheons, sleeves
- connection dimension: DN15
- connection type: basic set