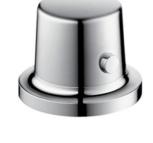

## AXOR

| L | 5 |
|---|---|
|   |   |

| Brand :          | Axor, Germany                             |
|------------------|-------------------------------------------|
| Name :           | Bouroullec Finish set 2-hole tub<br>mixer |
| Item Code :      | 19432.000                                 |
| Designer :       |                                           |
| Color / Finish : | Chrome-plated                             |
| Dimensions :     | Ø65 mm x 52 mm                            |

## Product info:

- Finish set 2hole tub mixer
- 2 outlets
- safety lock at 40° C
- temperature limitation adjustable
- suitable for remote spout
- scope of supply: handles, escutcheons, sleeves
- connection dimension: DN15
- connection type: basic set