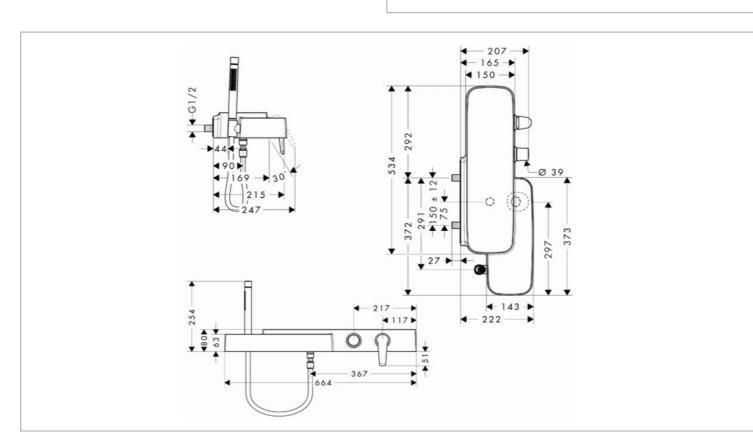

Brand: Axor, Germany

Name: Bouroullec Wall shelf with built-in 1

lever bath/shower mixer

Item Code: 19420.400

Designer:

Color / Finish: Chrome-plated

Dimensions: 664 mm L x 254 mm H

## Product info:

Wall shelf with built-in 1lever bath/shower mixer

With Starck hand shower and hose

Flow rate: 22 l/min

Flushing of pipe must be done before fittings are installed. Failure to do so voids the warranty. Follow cleaning instructions and avoid using any harmful chemicals.