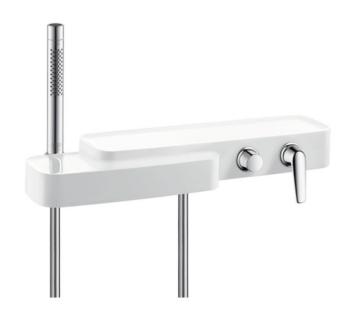

Brand: Axor, Germany

Name: Bouroullec Wall shelf with built-in 1

lever bath/shower mixer

Item Code: 19420.400

Designer:

Color / Finish: Chrome-plated

Dimensions: 664 mm L x 254 mm H

## Product info:

Wall shelf with built-in 1lever bath/shower mixer

With Starck hand shower and hose

Flow rate: 22 l/min

Flushing of pipe must be done before fittings are installed. Failure to do so voids the warranty. Follow cleaning instructions and avoid using any harmful chemicals.