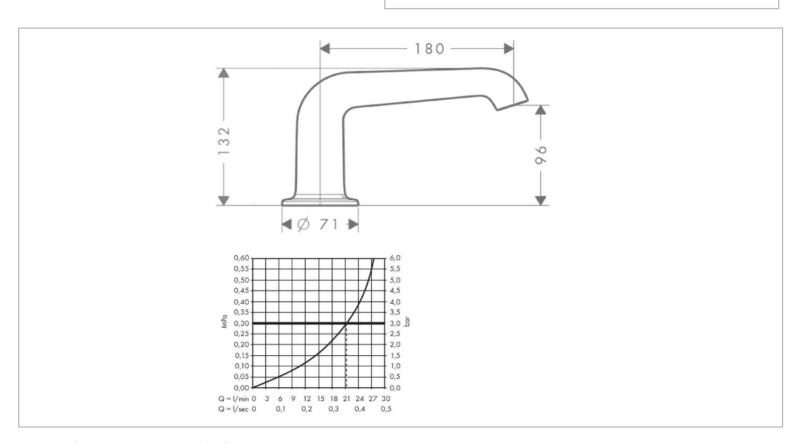

Brand: Axor, Germany

Bouroullec Bath spout wall-mounted Name:

Item Code: 19417.000

Designer:

Color / Finish: Chrome-plated Dimensions: 132 mm Length

180 mm Spout Projection

Rim mounted bath spout

Flow rate: 21 l/min