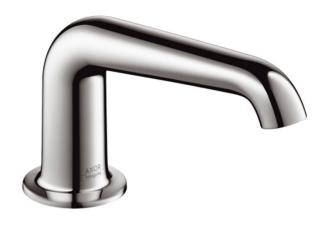

Brand: Axor, Germany

Bouroullec Bath spout wall-mounted Name:

Item Code: 19417.000

Designer:

Color / Finish: Chrome-plated Dimensions: 132 mm Length

180 mm Spout Projection

Rim mounted bath spout

Flow rate: 21 l/min