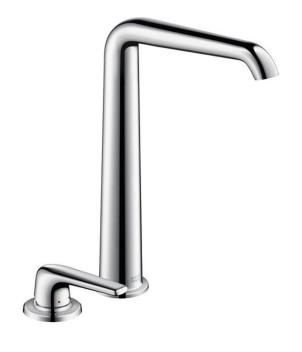

Brand: Axor, Germany

Name: Bouroullec 2-hole basin mixer for

washbowl

Item Code: 19160.000

Designer:

Color / Finish: Chrome-plated Dimensions: 299 mm Height

198 mm Spout Projection