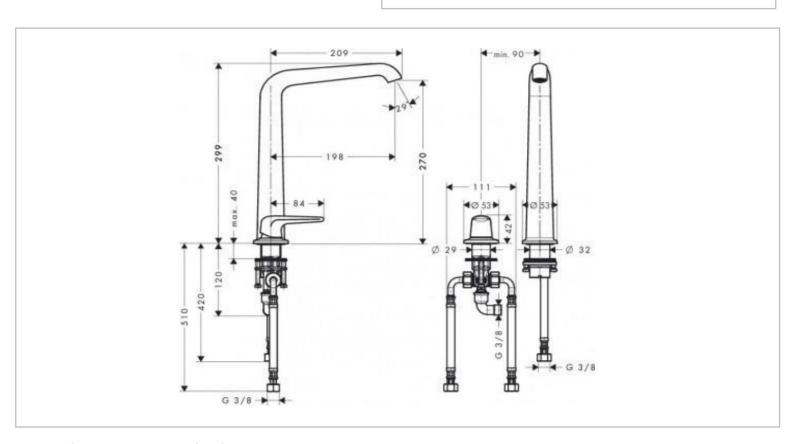

Brand: Axor, Germany

Name: Bouroullec 2-hole basin mixer for

washbowl

Item Code: 19160.000

Designer:

Color / Finish: Chrome-plated Dimensions: 299 mm Height

198 mm Spout Projection