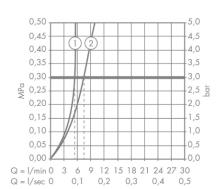

## **Flowchart**

- 1 with flow limiter
- ② without flow limiter

Flushing of pipe must be done before fittings are installed. Failure to do so voids the warranty. Follow cleaning instructions and avoid using any harmful chemicals.