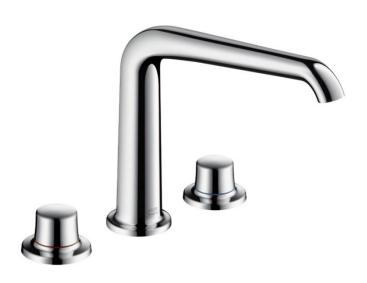

## AXOR

| Brand :<br>Name :                | Axor, Germany<br>Bouroullec 3-hole basin mixer                             |
|----------------------------------|----------------------------------------------------------------------------|
| Item Code :<br>Designer :        | 19142.000                                                                  |
| Color / Finish :<br>Dimensions : | Chrome-plated<br>209 mm L x 216 mm W x 195 mm H<br>199 mm Spout Projection |

Product info:

- 3hole basin mixer 195mm spout
- Without pop-up
- Flow rate: 5 l/min

Add-ons:

- 2x angle valve ½"x10mm
- 1x basin waste trap 1¼"
- pop-up waste set G 1 ¼"

Flushing of pipe must be done before fittings are installed. Failure to do so voids the warranty.