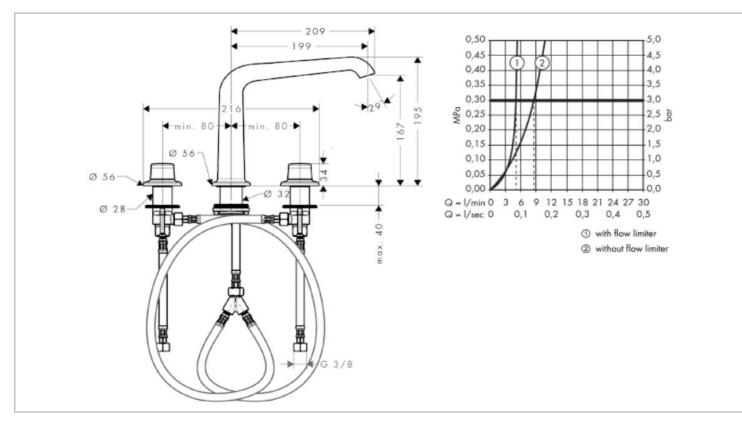

## AXOR

| Brand :<br>Name :                | Axor, Germany<br>Bouroullec 3-hole basin mixer                             |
|----------------------------------|----------------------------------------------------------------------------|
| Item Code :<br>Designer :        | 19142.000                                                                  |
| Color / Finish :<br>Dimensions : | Chrome-plated<br>209 mm L x 216 mm W x 195 mm H<br>199 mm Spout Projection |

Product info:

- 3hole basin mixer 195mm spout
- Without pop-up
- Flow rate: 5 l/min

Add-ons:

- 2x angle valve ½"x10mm
- 1x basin waste trap 1¼"
- pop-up waste set G 1 ¼"

Flushing of pipe must be done before fittings are installed. Failure to do so voids the warranty.