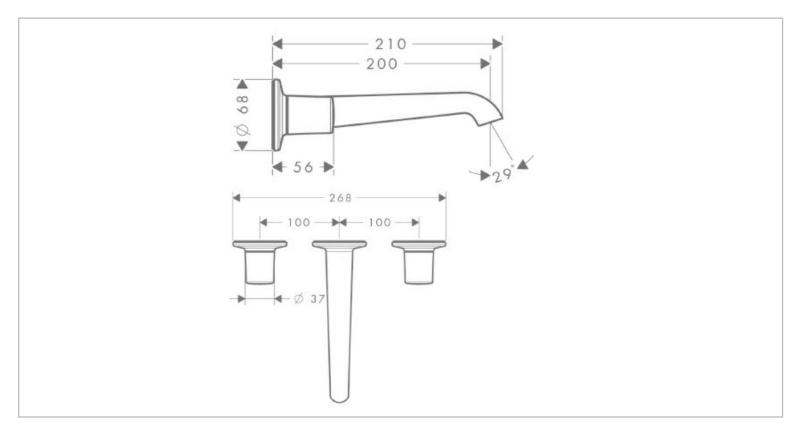

## AXOR

| Diana .          | Axor, Ocimany                                           |
|------------------|---------------------------------------------------------|
| Name :           | Bouroullec Wall-mounted 2-handle basin mixer with spout |
| Item Code :      | 19135.000                                               |
| Designer :       |                                                         |
| Color / Finish : | Chrome-plated                                           |
| Dimensions :     | 210 mm L x 268 mm W<br>200 mm spout projection          |
|                  |                                                         |

Axor Germany

Product info:

Brand ·

- Wall-mounted 2handle basin mixer with spout
- Laminar jet
- Flow rate: 5 l/min at 3 bar

Add-ons:

- 1x basin waste trap 1¼"
- pop-up waste set G 1 ¼"

Flushing of pipe must be done before fittings are installed. Failure to do so voids the warranty.