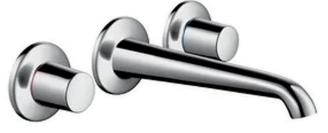

## AXOR

| Diana .          | Axor, Ocimany                                           |
|------------------|---------------------------------------------------------|
| Name :           | Bouroullec Wall-mounted 2-handle basin mixer with spout |
| Item Code :      | 19135.000                                               |
| Designer :       |                                                         |
| Color / Finish : | Chrome-plated                                           |
| Dimensions :     | 210 mm L x 268 mm W<br>200 mm spout projection          |
|                  |                                                         |

Axor Germany

Product info:

Brand ·

- Wall-mounted 2handle basin mixer with spout
- Laminar jet
- Flow rate: 5 l/min at 3 bar

Add-ons:

- 1x basin waste trap 1¼"
- pop-up waste set G 1 ¼"

Flushing of pipe must be done before fittings are installed. Failure to do so voids the warranty.