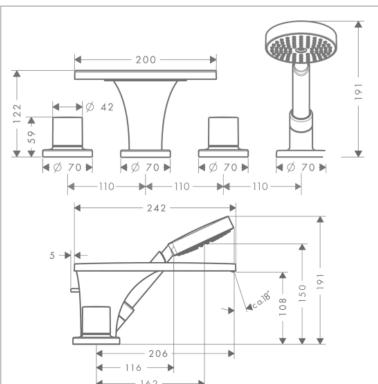

Brand: Axor, Germany

Massaud 4-hole tile mounted bath Name:

mixer

Item Code: 18453.000

Designer: Jean-Marie Massaud

Color / Finish: Chrome-plated

Dimensions: 206 mm Spout Projection

Finish set for 14445.180

4-hole tile mounted bath mixer

Flow rate: 18 l/min

ceramic valves hot/cold 180°

temperature limitation not adjustable

· with automatic resetting

non-return valve

• maximum pull-out length of hand shower: 1.10 m

• integrated shower support

• connection dimension: DN15

scope of supply: escutcheon Ø 70 mm, handles, bath spout with diverter