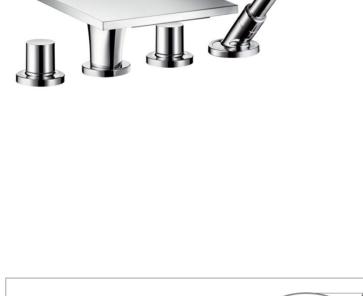

Brand: Axor, Germany

Massaud 4-hole tile mounted bath Name:

mixer

Item Code: 18453.000

Designer: Jean-Marie Massaud

Color / Finish: Chrome-plated

Dimensions: 206 mm Spout Projection

Finish set for 14445.180

4-hole tile mounted bath mixer

Flow rate: 18 l/min

ceramic valves hot/cold 180°

temperature limitation not adjustable

· with automatic resetting

non-return valve

• maximum pull-out length of hand shower: 1.10 m

• integrated shower support

• connection dimension: DN15

scope of supply: escutcheon Ø 70 mm, handles, bath spout with diverter