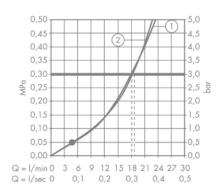

## **Flowchart**

- Rate of flow handshower
- ② Bath Spout

Flushing of pipe must be done before fittings are installed. Failure to do so voids the warranty. Follow cleaning instructions and avoid using any harmful chemicals.