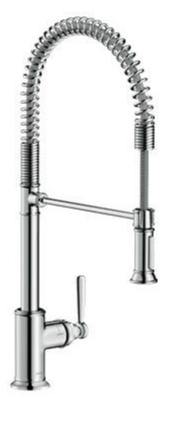

Brand: Axor, Germany

Name: Montreux sink mixer semi pro

Item Code: 16582.000

Designer:

Color / Finish: Chrome

(See data drawing below for Dimensions:

dimensions)

## Product info:

- ComfortZone 210
- Swivel range 360°
- Shower spray, laminar spray
- Lockable shower spray, spray returns through pressing Spray diverter
- Connection dimension: DN15
- Maximum flow rate at 3 bar: 11 l/min
- Ceramic cartridge
- Connection type: G ¾ connection
- Temperature limitation adjustable
- Integrated non-return valve
- Suitable for continuous flow water heaters