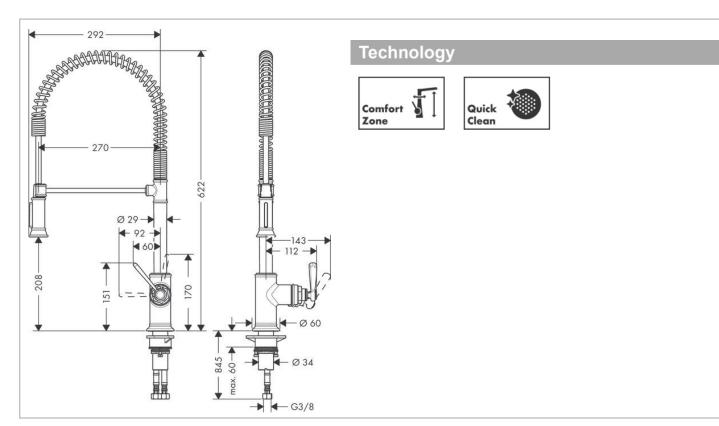

Brand: Axor, Germany

Name: Montreux sink mixer semi pro

Item Code: 16582.000

Designer:

Color / Finish: Chrome

(See data drawing below for Dimensions:

dimensions)

## Product info:

- ComfortZone 210
- Swivel range 360°
- Shower spray, laminar spray
- Lockable shower spray, spray returns through pressing Spray diverter
- Connection dimension: DN15
- Maximum flow rate at 3 bar: 11 l/min
- Ceramic cartridge
- Connection type: G ¾ connection
- Temperature limitation adjustable
- Integrated non-return valve
- Suitable for continuous flow water heaters