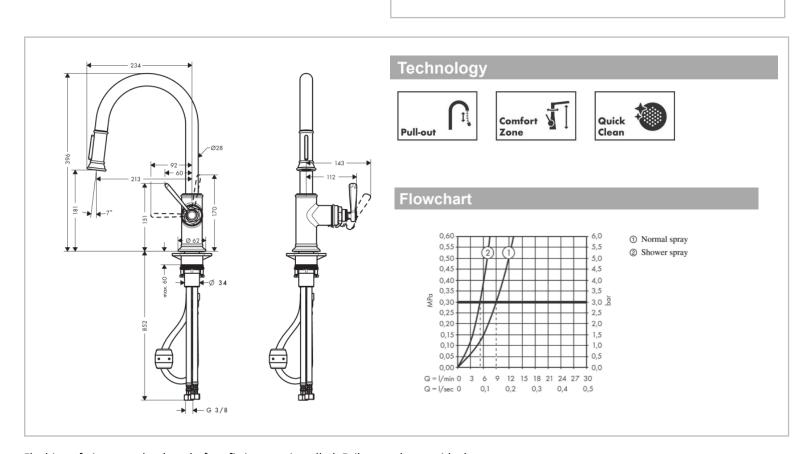

## Product info:

- ComfortZone 180
- Swivel range adjustable in 2 steps to 110° or 150°
- Shower spray, laminar spray
- Lockable shower spray, spray returns through pressing spray diverter
- MagFit magnetic shower support
- · Quick connect hose
- Connection dimension: DN15
- Maximum flow rate at 3 bar: 9 l/min
- · Ceramic cartridge
- Connection type: G 3/8 connections
- Temperature limitation adjustable
- Suitable for continuous flow water heaters