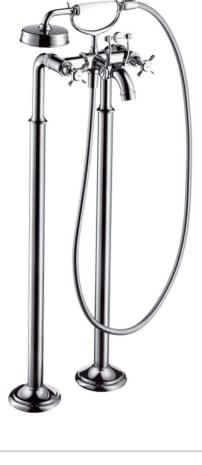

Brand : Axor, Germany

Name: Montreux 2-handled free-standing

tub mixer with handshower set

Item Code: 16547.000

Designer:

Color / Finish: Chrome-plated

Dimensions: 234 mm spout projection

## Product info:

· 2handled free-standing for 16549.180 tub mixer

With handshower set

Flow rate: 22 l/minwith escutcheons

• connection type: basic set

normal spray

ceramic valves hot/ cold 180°

• temperature limitation not adjustable

## **Flowchart**

- ① Hand shower
- ② Bath Spout

Flushing of pipe must be done before fittings are installed. Failure to do so voids the warranty. Follow cleaning instructions and avoid using any harmful chemicals.