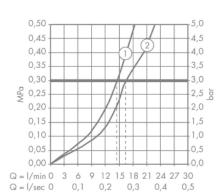

## **Flowchart**

- ① Hand shower
- ② Bath Spout

Flushing of pipe must be done before fittings are installed. Failure to do so voids the warranty. Follow cleaning instructions and avoid using any harmful chemicals.