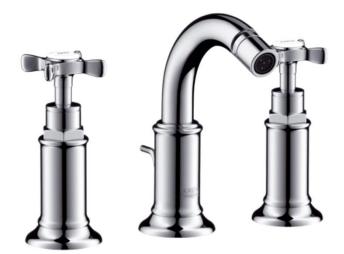

Brand: Axor, Germany

Name: Montreux 3-hole bidet mixer

Item Code: 16523.000

Designer:

Color / Finish : Chrome-plated Dimensions : 148 mm Height

104 mm Spout projection

3hole bidet mixer

With pop-up waste set G 1 ¼"

Flow rate: 7.2 l/min