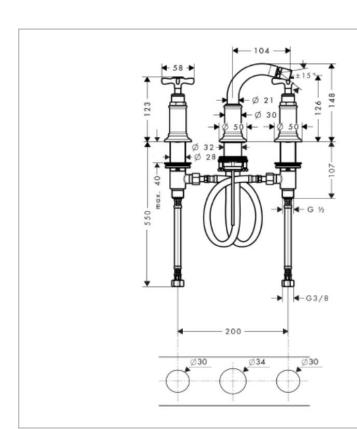

Brand: Axor, Germany

Name: Montreux 3-hole bidet mixer

Item Code: 16523.000

Designer:

Color / Finish : Chrome-plated Dimensions : 148 mm Height

104 mm Spout projection

3hole bidet mixer

With pop-up waste set G 1 ¼"

Flow rate: 7.2 l/min