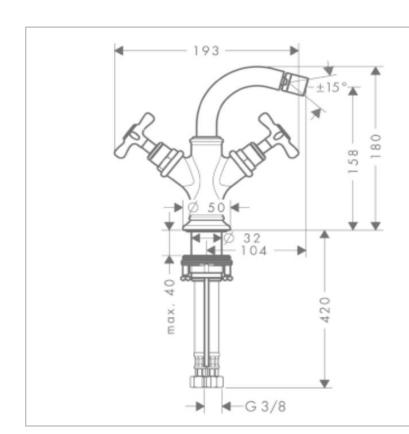

Brand: Axor, Germany

Name: Montreux 2-handled bidet mixer

Item Code: 16520.000

Designer:

Color / Finish : Chrome-plated Dimensions : 180mm Height

104mm spout projection

## Product info:

- · 2handled bidet mixer
- With pop-up waste set G 1 ¼"
- Flow rate: 7.2 l/min

## Add-ons:

• 2x angle valve ½"x10mm

Flushing of pipe must be done before fittings are installed. Failure to do so voids the warranty. Follow cleaning instructions and avoid using any harmful chemicals.