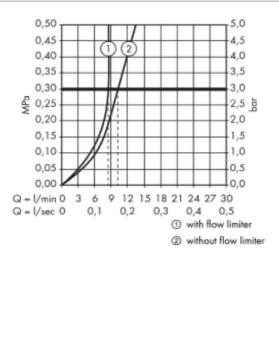

## Product info:

- · 2handled bidet mixer
- With pop-up waste set G 1 ¼"
- Flow rate: 7.2 l/min