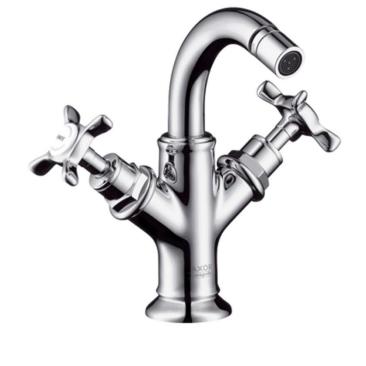

Brand: Axor, Germany

Name: Montreux 2-handled bidet mixer

Item Code: 16520.000

Designer:

Color / Finish : Chrome-plated Dimensions : 180mm Height

104mm spout projection

## Product info:

- · 2handled bidet mixer
- With pop-up waste set G 1 ¼"
- Flow rate: 7.2 l/min