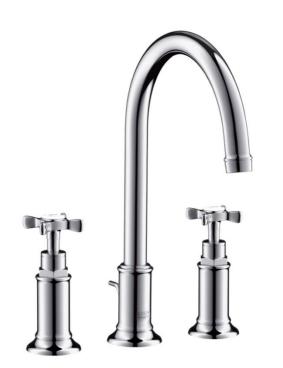

## AXOR

| Brand :                                                                                                                                                 | Axor, Germany                                                                             |
|---------------------------------------------------------------------------------------------------------------------------------------------------------|-------------------------------------------------------------------------------------------|
| Name :                                                                                                                                                  | Montreux 3-hole basin mixer                                                               |
| Item Code :<br>Designer :<br>Color / Finish :<br>Dimensions :                                                                                           | 16513.000<br>Philippe Starck<br>Chrome-plated<br>291 mm Height<br>175 mm spout projection |
| <ul> <li>Product info:</li> <li>3hole basin mixer</li> <li>With pop-up waste set G 1 ¼"</li> <li>ComfortZone 180</li> <li>Flow rate: 5 l/min</li> </ul> |                                                                                           |
|                                                                                                                                                         |                                                                                           |