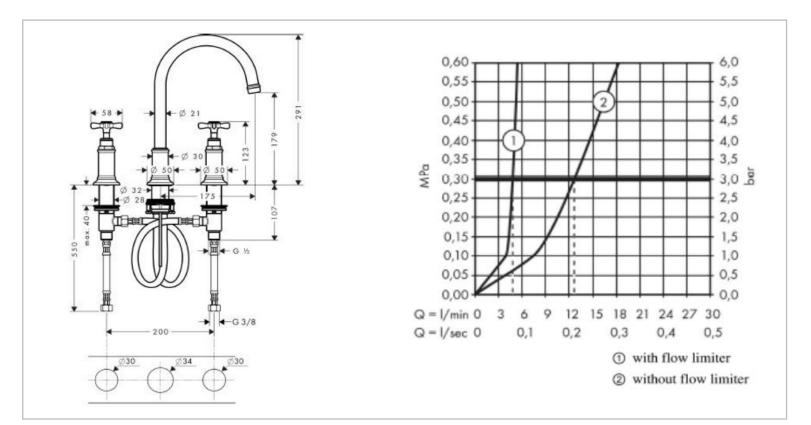

## AXOR

| Brand :                                                                                                                                                 | Axor, Germany                                                                             |
|---------------------------------------------------------------------------------------------------------------------------------------------------------|-------------------------------------------------------------------------------------------|
| Name :                                                                                                                                                  | Montreux 3-hole basin mixer                                                               |
| Item Code :<br>Designer :<br>Color / Finish :<br>Dimensions :                                                                                           | 16513.000<br>Philippe Starck<br>Chrome-plated<br>291 mm Height<br>175 mm spout projection |
| <ul> <li>Product info:</li> <li>3hole basin mixer</li> <li>With pop-up waste set G 1 ¼"</li> <li>ComfortZone 180</li> <li>Flow rate: 5 l/min</li> </ul> |                                                                                           |
|                                                                                                                                                         |                                                                                           |