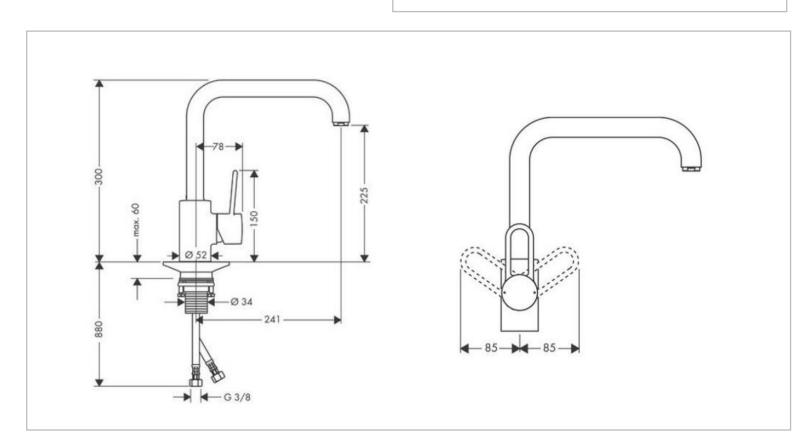

Brand: Axor, Germany Name: **UNO Sink mixer** 

Item Code: 14850.000

Designer: Phoenix Design

Color / Finish: Chrome

Dimensions: (See data drawing below for

dimensions)