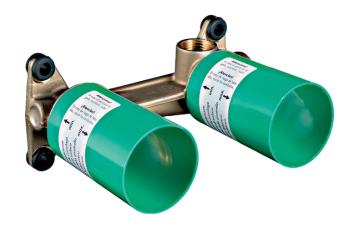

Brand: Axor, Germany

Name: Basic set for single lever basin mixer

for concealed installation wall-

mounted

Item Code: 13623.180

Designer:

Color / Finish:

Dimensions: (See data drawing below for

dimensions)

 Variable positioning of the mixer system, can be left or right of the spout

• Easy orientation due to support surfaces for the spirit level

With building protection cover against contamination during assembly

• With dimension indication for exact determination of the installation depth

 With pre-mounted fastening lugs for mounting in drywall and solidwall

Sound-decoupled installation

Connection dimension depth: DN15

• Minimum mounting depth: 44 mm

• Maximum mounting depth: 72 mm

Follow cleaning instructions and avoid using any harmful chemicals.

All information is for reference only. Installation shall always be based on the specs provided with actual delivered items. For more info, visit **www.kuysen.com**