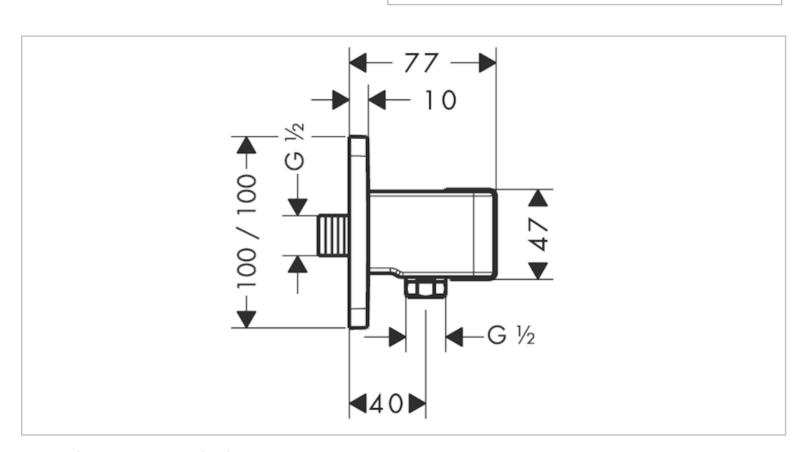

Brand: Axor, Germany

Name: Axor Shower solutions Porter unit

Item Code: 11626.670

Designer:

Color / Finish: Matt Black

Dimensions: 77 x 47 x 100/100 mm