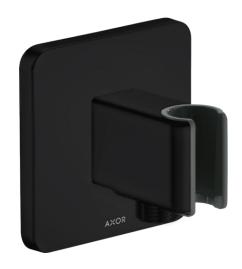

Brand: Axor, Germany

Name: Axor Shower solutions Porter unit

Item Code: 11626.670

Designer:

Color / Finish: Matt Black

Dimensions: 77 x 47 x 100/100 mm

## Product info:

- integrated support function
- metal housing with internal water supply made of plastic
- · Non-return valve
- Connection type: G ½
- For shower hoses with a conical unit

Flushing of pipe must be done before fittings are installed. Failure to do so voids the warranty. Follow cleaning instructions and avoid using any harmful chemicals.