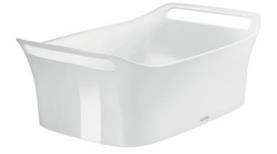

## AXOR

Brand :Axor, GermanyName :Urquiola Washbowl 624/408Item Code :11300.000Designer :Patricia UrquiolaColor / Finish :GelcoatDimensions :625 x 408 x 326 mm

## Product info:

- type of installation: above counter basin
- material: mineral cast with gelcoat
- only in conjunction with basin mixers without pull rod
- TÜV certified

Flushing of pipe must be done before fittings are installed. Failure to do so voids the warranty.