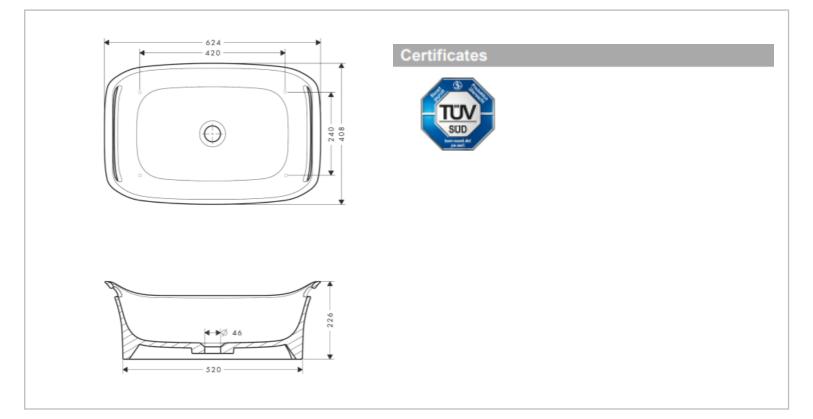

## AXOR

Brand :Axor, GermanyName :Urquiola Washbowl 624/408Item Code :11300.000Designer :Patricia UrquiolaColor / Finish :GelcoatDimensions :625 x 408 x 326 mm

## Product info:

- type of installation: above counter basin
- material: mineral cast with gelcoat
- only in conjunction with basin mixers without pull rod
- TÜV certified

Flushing of pipe must be done before fittings are installed. Failure to do so voids the warranty.