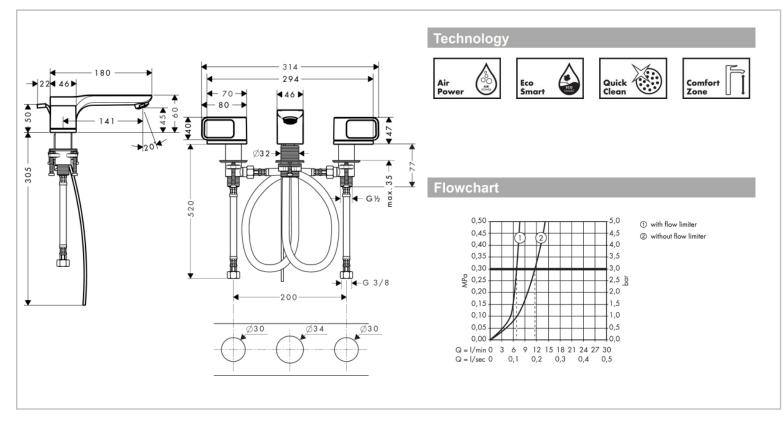

escutcheons

Chrome-plated

11041.000

Urquiola3-hole basin mixer with

180 mm L x 314 mm W x 60 mm H

141 mm spout projection

- With pop-up waste set G 1 ¼"
- Comfort Zone 50 •
- ٠ Flow rate: 5 l/min
- Normal spray
- Ceramic valves hot/ cold 90°
- Temperature limitation not adjustable
- Scope of supply: with connection hoses •
- Suitable for continuous flow water heaters
- Connection dimension: DN15 ٠

## Add-ons:

- ٠ 2x angle valve ½"x10mm
- 1x basin waste trap 1¼"

Flushing of pipe must be done before fittings are installed. Failure to do so voids the warranty.

Follow cleaning instructions and avoid using any harmful chemicals.