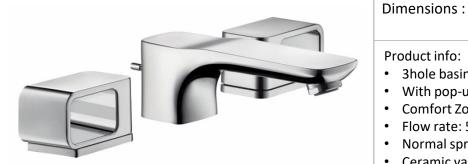

## Product info:

Brand :

Name :

Item Code :

Color / Finish :

Designer :

3hole basin mixer with escutcheons •

Axor, Germany

escutcheons

Chrome-plated

11041.000

Urquiola3-hole basin mixer with

180 mm L x 314 mm W x 60 mm H

141 mm spout projection

- With pop-up waste set G 1 ¼"
- Comfort Zone 50 •
- ٠ Flow rate: 5 l/min
- Normal spray
- Ceramic valves hot/ cold 90°
- Temperature limitation not adjustable
- Scope of supply: with connection hoses •
- Suitable for continuous flow water heaters
- Connection dimension: DN15 ٠