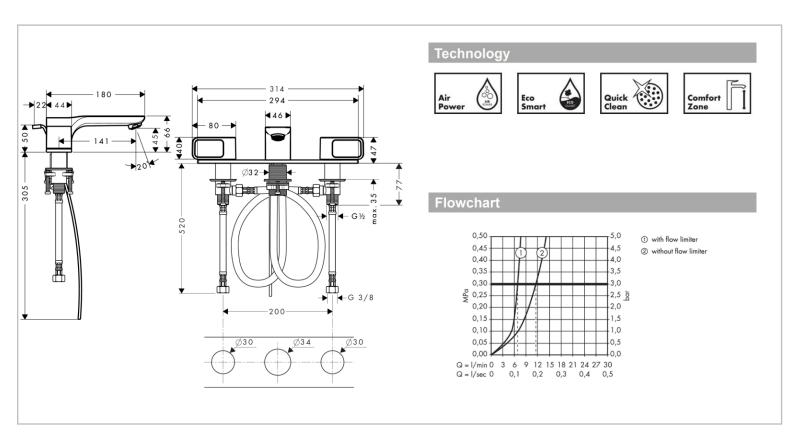

Brand : Axor, Germany

Name: Starck Wall-mounted 3-hole basin

mixer

Item Code: 11040.000

Designer: Philippe Starck
Color / Finish: Chrome-plated

Dimensions: 180 mm L x 314 mm W x 66 mm H

141 mm spout projection

## Product info:

- 3hole basin mixer with plate
- Normal spray
- only for use on level, smooth surfaces
- Ceramic valves hot/cold 90°
- Scope of supply: with connection hoses
- Suitable for continuous flow water heaters
- Connection dimension: DN15
- With pop-up waste set G 1 ¼"
- Comfort Zone 50
- Flow rate: 5 l/min

## Add-ons:

- 2x angle valve ½"x10 mm
- 1x basin waste trap 11/4"

Flushing of pipe must be done before fittings are installed. Failure to do so voids the warranty. Follow cleaning instructions and avoid using any harmful chemicals.