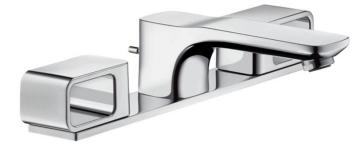

Brand : Axor, Germany

Name: Starck Wall-mounted 3-hole basin

mixer

Item Code: 11040.000

Designer: Philippe Starck
Color / Finish: Chrome-plated

Dimensions: 180 mm L x 314 mm W x 66 mm H

141 mm spout projection

## Product info:

- 3hole basin mixer with plate
- Normal spray
- only for use on level, smooth surfaces
- Ceramic valves hot/cold 90°
- Scope of supply: with connection hoses
- Suitable for continuous flow water heaters
- Connection dimension: DN15
- With pop-up waste set G 1 ¼"
- Comfort Zone 50
- Flow rate: 5 l/min