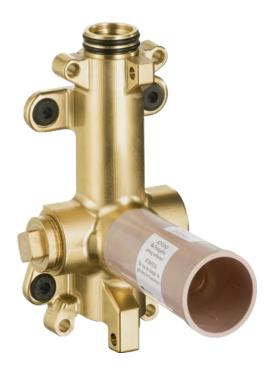

Brand: Axor, Germany

Name: Basic set for shut-off valve 120/120

for concealed installation

Item Code: 10971.180

Designer:

Color / Finish: N/A

Dimensions: (See data drawing below for

dimensions)

## Product info:

Suitable for all shut-off valves finish sets

Connection from left or right

• Connection dimension: DN15

• Flow rate at free through-flow: 55 I/min

• Sound-decoupled installation

• In a joined installation it serves as a water conducting unit and allows dimensionally accurate positioning