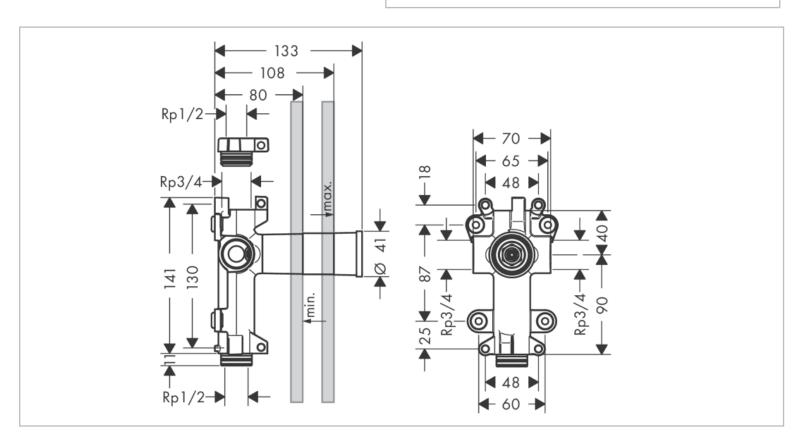

Brand: Axor, Germany

Name: Basic set for shut-off valve 120/120

for concealed installation

Item Code: 10971.180

Designer:

Color / Finish: N/A

Dimensions: (See data drawing below for

dimensions)

## Product info:

Suitable for all shut-off valves finish sets

Connection from left or right

• Connection dimension: DN15

• Flow rate at free through-flow: 55 I/min

• Sound-decoupled installation

• In a joined installation it serves as a water conducting unit and allows dimensionally accurate positioning