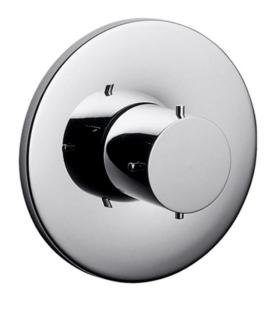

Brand: Axor, Germany

Name: Starck Finish set for concealed shut-

off valve

Item Code: 10970.000

Designer: Philippe Starck Color / Finish: Chrome-plated

Dimensions: Ø154 mm

• Finish set shut-off

Connection type: DN15/DN20

• Scope of supply: handle, sleeve, metal escutcheon

• Flow rate: 65 l./min. at 3 bar

Flow pressure; 1~5 bar (15~70 psi)