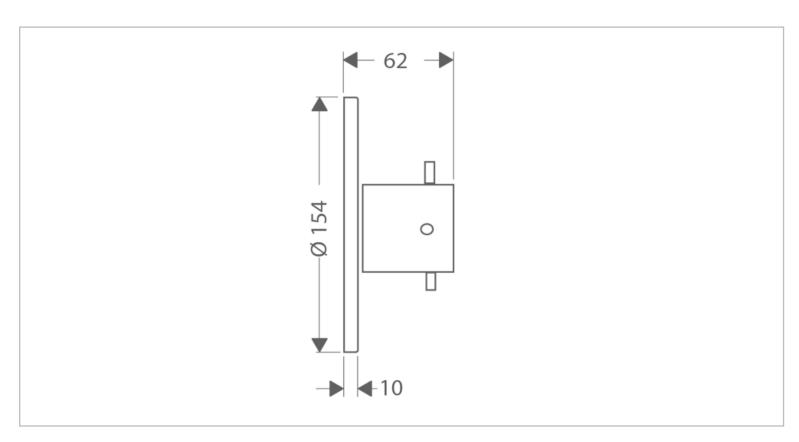

Brand: Axor, Germany

Name: Starck Finish set for concealed shut-

off valve

Item Code: 10970.000

Designer: Philippe Starck Color / Finish: Chrome-plated

Dimensions: Ø154 mm

• Finish set shut-off

Connection type: DN15/DN20