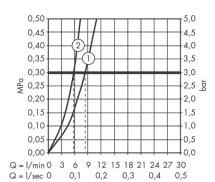

## **Technology**

## **Flowchart**

- ① Normal spray
- Normal sprayShower spray

Flushing of pipe must be done before fittings are installed. Failure to do so voids the warranty. Follow cleaning instructions and avoid using any harmful chemicals.