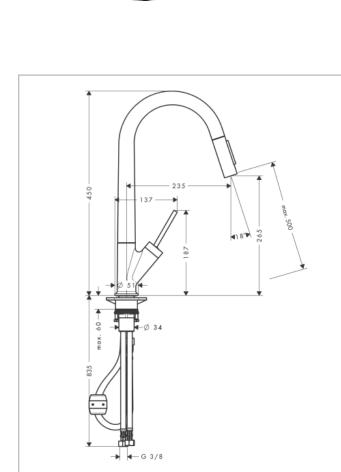

Brand : Axor, Germany
Name : STARCK Sink mixer

Item Code: 10821.000

Designer: Philippe Starck

Color / Finish: Chrome

Dimensions: 235 x 450 mm

## Product info:

- ComfortZone 270
- Swivel range adjustable in 2 steps to 110° or 150°
- Shower spray, laminar spray
- Lockable shower spray, spray returns through pressing spray diverter
- MagFit magnetic shower support
- Quick connect hose
- Connection dimension: DN15
- Maximum flow rate at 3 bar: 9 l/min
- · Joystick ceramic cartridge
- Connection type: G 3/8 connections
- Integrated non-return valve
- Suitable for continuous flow water heaters
- Extension length up to 50 cm