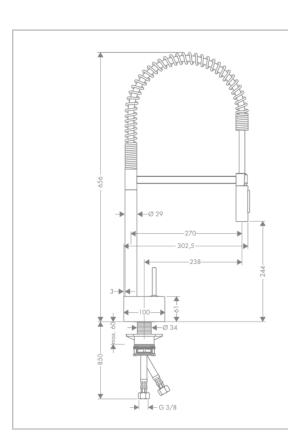

Brand : Axor, Germany

Name: STARCK Semi-pro sink mixer

Item Code: 10820.000

Designer: Philippe Starck

Color / Finish: Chrome

Dimensions: 570 x 450 x 144 mm

## Product info:

- Comfort Zone 240
- Swivel range 360°
- Laminar spray, shower spray
- Lockable shower spray, spray returns through pressing spray diverter
- Connection dimension: DN15
- Maximum flow rate at 3 bar: 9 l/min
- · Joystick ceramic cartridge
- Connection type: G 3/8 connections
- Integrated non-return valve
- Suitable for continuous flow water heaters