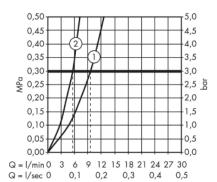

## **Flowchart**

- 1 normal spray
- ② shower spray

Follow cleaning instructions and avoid using any harmful chemicals.

All information is for reference only. Installation shall always be based on the specs provided with actual delivered items. For more info, visit **www.kuysen.com**